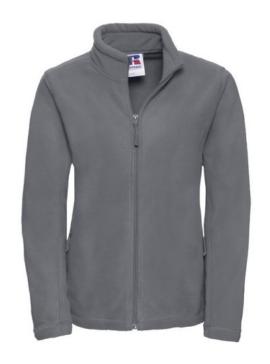

# **Specification**

RUSSELL women's polar that gives protection against wind and cold.Our modern materials are more compact than traditional polars.Cadet collar, zippered side pockets, side panels that give a modern look.100% Polyester Anti-Pill polar, 320 g / m2, washing at 40 degrees Cnvy Gry XL