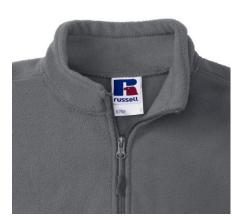

# **Declaration**

Brutto weight: 0.001 kg

Brand: Russel

Country of origin: EU